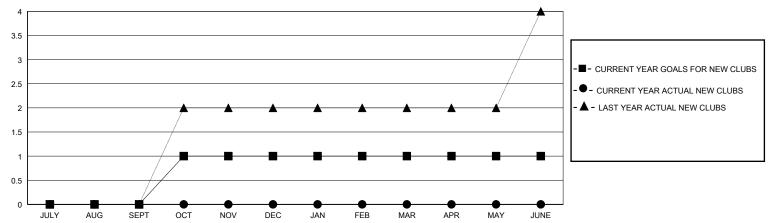

## GOALS AND ACTUAL NEW CLUBS CUMULATIVE

## MONTHLY MEMBERSHIP PROGRESS REPORT

District 19 L

**LOCATION BRITISH COLUMBIA** 

| GMT:                  | LOCATION BRITISH COLUMBIA |           |               |                       |                        |                         | GMT CA                                             |
|-----------------------|---------------------------|-----------|---------------|-----------------------|------------------------|-------------------------|----------------------------------------------------|
| Clubs                 |                           |           |               | Members               |                        |                         |                                                    |
| RESULTS FOR 2024-2025 |                           |           |               | RESULTS FOR 2024-2025 |                        |                         |                                                    |
| QUARTER               | NEW CLUB GOAL             | NEW CLUBS | DROPPED CLUBS | QUARTER MEM           | BER GROWTH NET<br>GOAL | MEMBER GROWTH<br>ACTUAL | DROPPED<br>MEMBERS ACTUAL<br>(including transfers) |
| JULY/AUG/SEPT         | 0                         | 0         | 0             | JULY/AUG/SEPT         | 20                     | 62                      | 95                                                 |
| OCT/NOV/DEC           | 1                         | 0         | 0             | OCT/NOV/DEC           | 25                     | 31                      | 54                                                 |
| JAN/FEB/MAR           | 0                         | 0         | 0             | JAN/FEB/MAR           | 15                     | 0                       | 0                                                  |
| APR/MAY/JUNE          | 0                         | 0         | 0             | APR/MAY/JUNE          | 25                     | 0                       | 0                                                  |