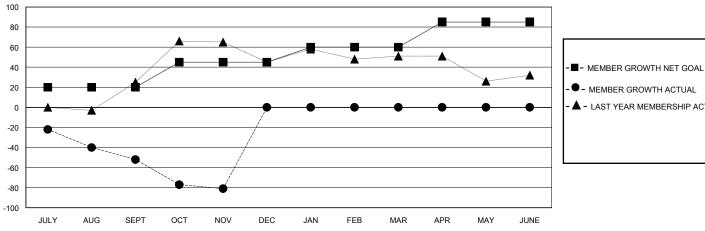

## GOALS AND ACTUAL MEMBERS CUMULATIVE

| -•-   | MEMBER GROWTH ACTUAL        |
|-------|-----------------------------|
| - 🛦 - | LAST YEAR MEMBERSHIP ACTUAL |

Results as of: 11/30/2024

| DROPPED CLUBS: 0 |     |
|------------------|-----|
| DROPPED MEMBERS  |     |
| DECEASED         | 10  |
| CLUB CANCELLED   | 0   |
| OTHER            | 136 |
| TOTAL            | 146 |

## MONTHLY MEMBERSHIP PROGRESS REPORT

District 19 L

**LOCATION BRITISH COLUMBIA** 

| GMT:                  | LOCATION BRITISH COLUMBIA |           |               |                       |                        |                         | GMT CA                                             |
|-----------------------|---------------------------|-----------|---------------|-----------------------|------------------------|-------------------------|----------------------------------------------------|
| Clubs                 |                           |           |               | Members               |                        |                         |                                                    |
| RESULTS FOR 2024-2025 |                           |           |               | RESULTS FOR 2024-2025 |                        |                         |                                                    |
| QUARTER               | NEW CLUB GOAL             | NEW CLUBS | DROPPED CLUBS | QUARTER MEM           | BER GROWTH NET<br>GOAL | MEMBER GROWTH<br>ACTUAL | DROPPED<br>MEMBERS ACTUAL<br>(including transfers) |
| JULY/AUG/SEPT         | 0                         | 0         | 0             | JULY/AUG/SEPT         | 20                     | 62                      | 95                                                 |
| OCT/NOV/DEC           | 1                         | 0         | 0             | OCT/NOV/DEC           | 25                     | 31                      | 54                                                 |
| JAN/FEB/MAR           | 0                         | 0         | 0             | JAN/FEB/MAR           | 15                     | 0                       | 0                                                  |
| APR/MAY/JUNE          | 0                         | 0         | 0             | APR/MAY/JUNE          | 25                     | 0                       | 0                                                  |